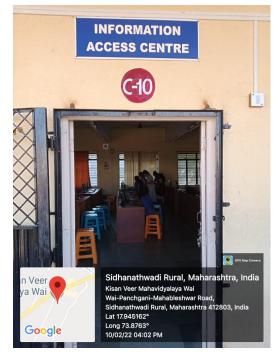

## Smart Class:

| Sr. No. | Smart Class No. |
|---------|-----------------|
| 01      | A13             |
| 02      | Auditorium      |
| 03      | C10             |

PRINCIPAL KISAN VEER MAHAVIDYALAYA